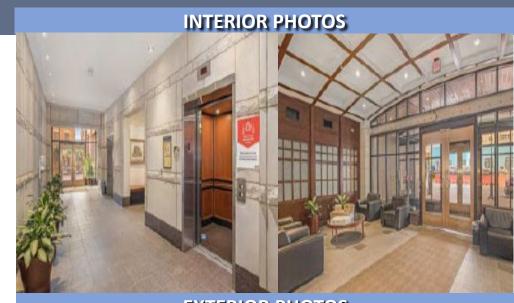

#### **PROPERTY HIGHLIGHTS**

Stunning light-filled downtown Ann Arbor mixed-use building provides retail and office space in a prime location. Class A from top to bottom, offering walls of windows with panoramic views, high-end finishes, smart floor plans with a combination of open workspaces and private offices, conference rooms, large kitchen spaces, and a state-of-the-art gym/workout center with attractive locker rooms.