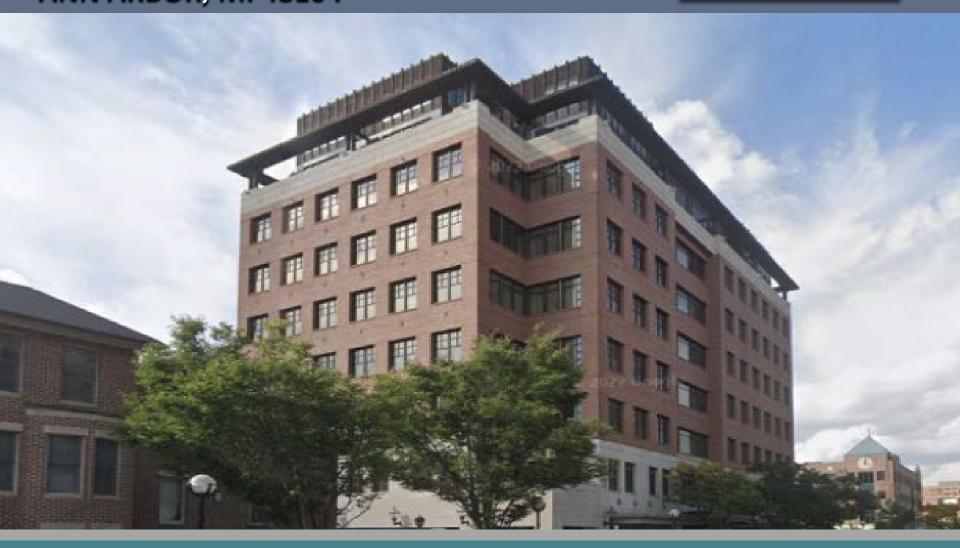

### 414 S. MAIN STREET ANN ARBOR, MI 48104

#### **PROPERTY HIGHLIGHTS**

Stunning light-filled downtown Ann Arbor mixed-use building provides retail and office space in a prime location. Class A from top to bottom, offering walls of windows with panoramic views, high-end finishes, smart floor plans with a combination of open workspaces and private offices, conference rooms, large kitchen spaces, and a state-of-the-art gym/workout center with attractive locker rooms.

#### **PROPERTY SUMMARY**

Price / SF: Inquire

Building Size: 116,984 SF

Year Built: 2001

Typical Floor Size: 16,515 SF

Building Height: 7 Stories

330 Hamilton Row Ste 300 Birmingham, MI 48009 (248) 882-7777 Office info@mansourcompanies.com