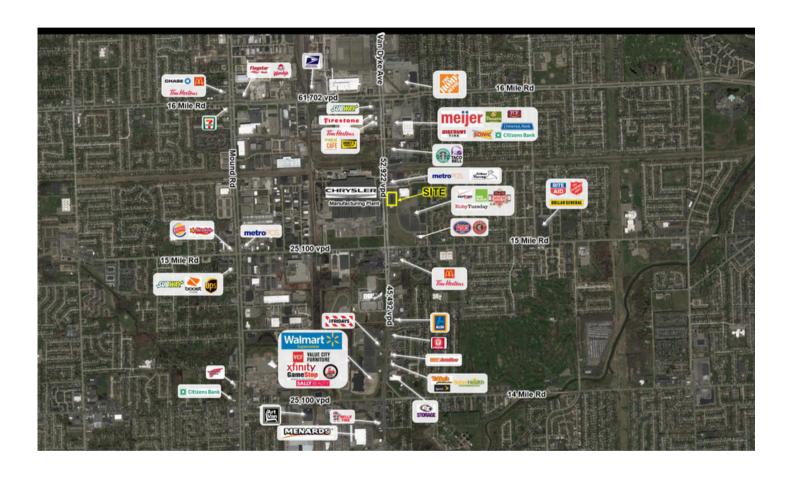

**Parking** Ample Marketplace Court is located on the northeast quadrant of Van Dyke Avenue and 15 Mile Road. The site is situated at a very busy intersection with almost 85,000 vehicles per day. This area is supported by a large industrial and manufacturing base as well as calling itself home to many small business owners. Sterling Heights has also managed to maintain a strong residential population despite the economic challenges that many cities have faced in the past few years.

## 35720 - 35756 VAN DYKE RD | STERLING HEIGHTS | MI | 48312 **AERIAL**

**248)882-7777** 

330 Hamilton Row, Suite 300 Birmingham, MI 48009

info@mansourcompanies.com