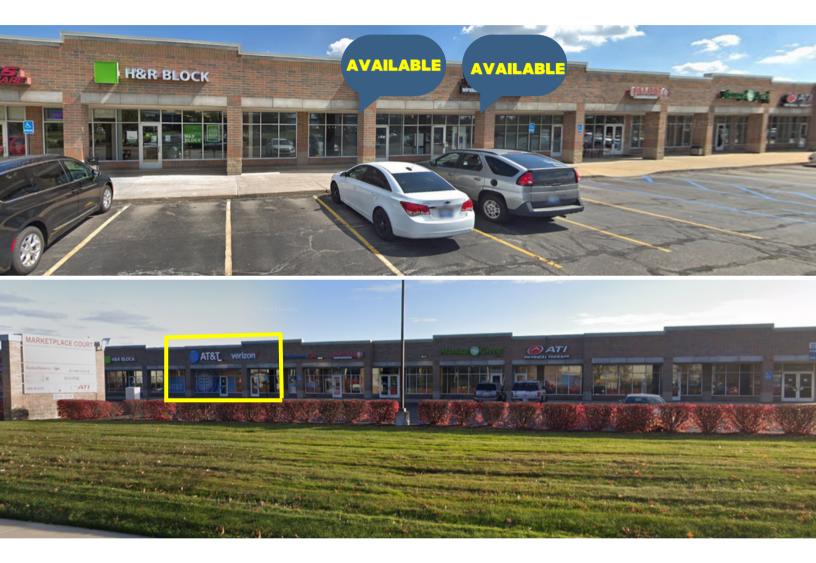

## 35720 - 35756 VAN DYKE RD | STERLING HEIGHTS | MI | 48312 **SUMMARY**

PLEASE INQUIRE Price / SF:

Approx. \_\_SF **Building Size:** 

2 Spaces Space Available:

Approx. 1,300 - 2,000 SF Each

Lot Size: Acres

## 35720 - 35756 VAN DYKE RD | STERLING HEIGHTS | MI | 48312 **SITE PHOTOS**

**1** (248)882-7777