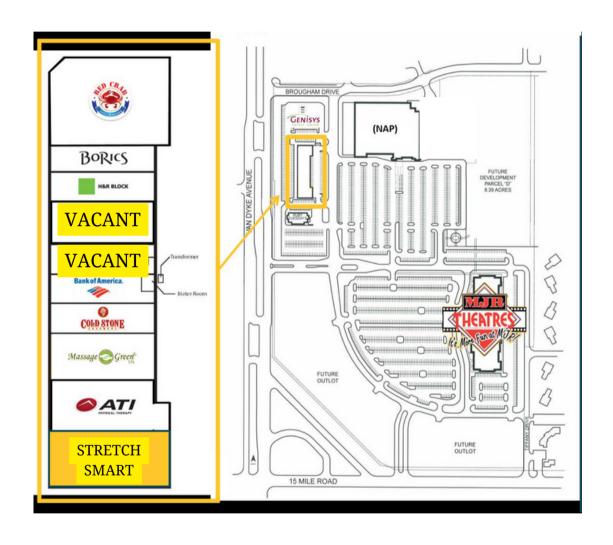

ng Size:** 

2 Spaces Space Available:

Approx. 1,300 - 2,000 SF Each

Lot Size: Acres

**Parking** Ample Marketplace Court is located on the northeast quadrant of Van Dyke Avenue and 15 Mile Road. The site is situated at a very busy intersection with almost 85,000 vehicles per day. This area is supported by a large industrial and manufacturing base as well as calling itself home to many small business owners. Sterling Heights has also managed to maintain a strong residential population despite the economic challenges that many cities have faced in the past few years.















info@mansourcompanies.com



## 35720 - 35756 VAN DYKE RD | STERLING HEIGHTS | MI | 48312 **SITE PHOTOS**







**1** (248)882-7777





## 35720 - 35756 VAN DYKE RD | STERLING HEIGHTS | MI | 48312 SITE PLAN

















## 35720 - 35756 VAN DYKE RD | STERLING HEIGHTS | MI | 48312 **AERIAL**







**248)882-7777** 



330 Hamilton Row, Suite 300 Birmingham, MI 48009



info@mansourcompanies.com