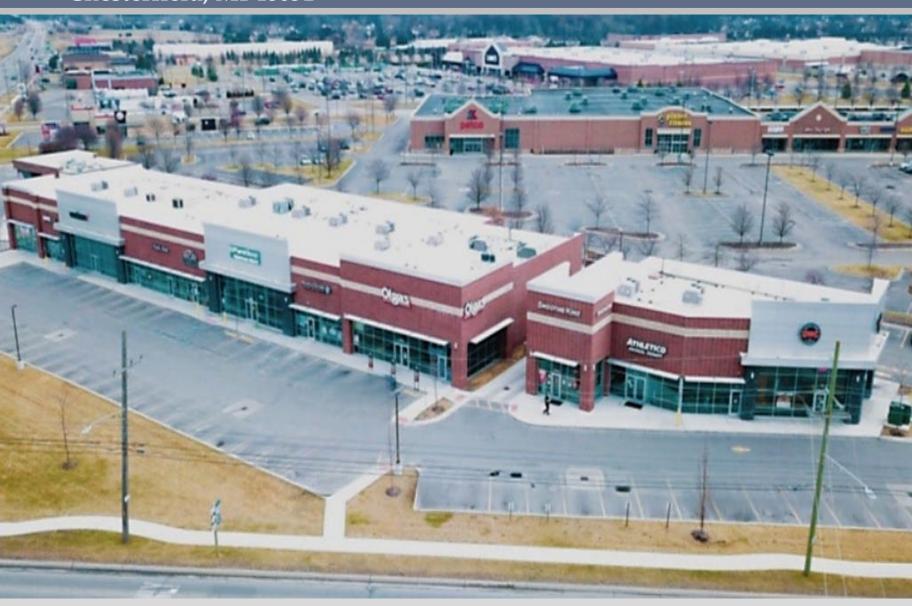

#### PROPERTY HIGHLIGHTS

Chesterfield Commons features an excellent opportunity to locate at the vibrant intersection of Gratiot Avenue and 23 Mile Road. This new retail development is situated in a densely populated sub-regional market in the heart of one of Macomb County's major retail corridors which boasts traffic counts in excess of 52,000 vehicles per day. Chesterfield Commons is located in the immediate area of other retailers such as Target, Meijer, Kohl's and many more.

#### PROPERTY SUMMARY

Price / SF: Inquire

Building Size: 30,500 SF

Space Available: Inquire

Lot Size: 3 Acres

Year Built: 2017