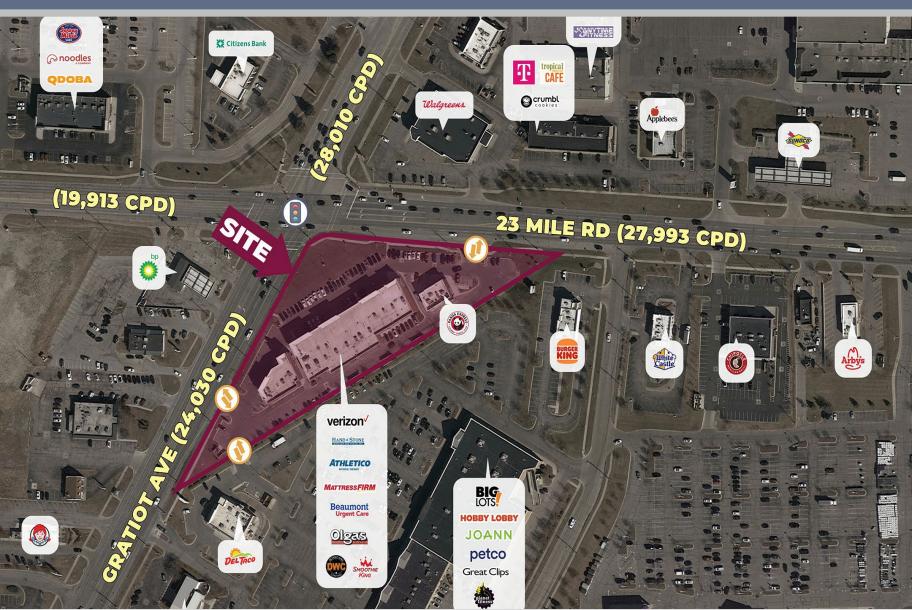

## TRADE AERIAL

#### PROPERTY HIGHLIGHTS

Chesterfield Commons features an excellent opportunity to locate at the vibrant intersection of Gratiot Avenue and 23 Mile Road. This new retail development is situated in a densely populated sub-regional market in the heart of one of Macomb County's major retail corridors which boasts traffic counts in excess of 52,000 vehicles per day. Chesterfield Commons is located in the immediate area of other retailers such as Target, Meijer, Kohl's and many more.