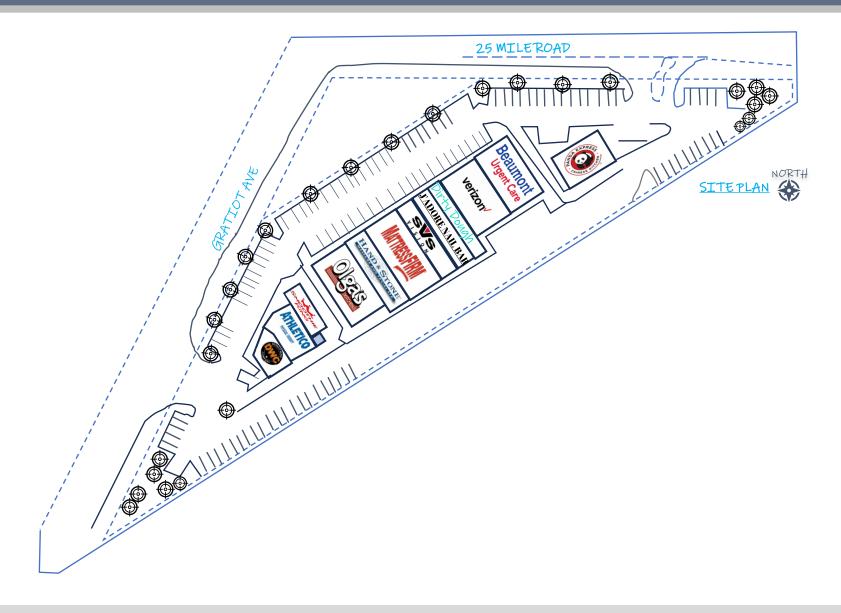

#### PROPERTY HIGHLIGHTS

Chesterfield Commons features an excellent opportunity to locate at the vibrant intersection of Gratiot Avenue and 23 Mile Road. This new retail development is situated in a densely populated sub-regional market in the heart of one of Macomb County's major retail corridors which boasts traffic counts in excess of 52,000 vehicles per day. Chesterfield Commons is located in the immediate area of other retailers such as Target, Meijer, Kohl's and many more.

#### PROPERTY SUMMARY

Price / SF: Inquire

Building Size: 30,500 SF

Space Available: Inquire

Lot Size: 3 Acres

Year Built: 2017