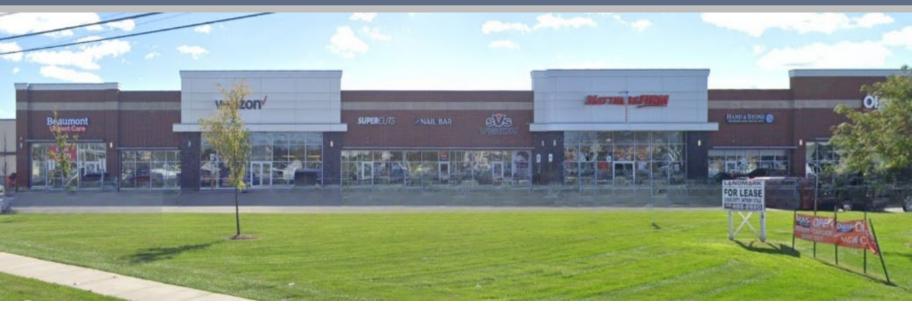

#### PROPERTY HIGHLIGHTS

Chesterfield Commons features an excellent opportunity to locate at the vibrant intersection of Gratiot Avenue and 23 Mile Road. This new retail development is situated in a densely populated sub-regional market in the heart of one of Macomb County's major retail corridors which boasts traffic counts in excess of 52,000 vehicles per day. Chesterfield Commons is located in the immediate area of other retailers such as Target, Meijer, Kohl's and many more.

#### PROPERTY SUMMARY

Price / SF: Inquire

Building Size: 30,500 SF

Space Available: Inquire

Lot Size: 3 Acres

Year Built: 2017