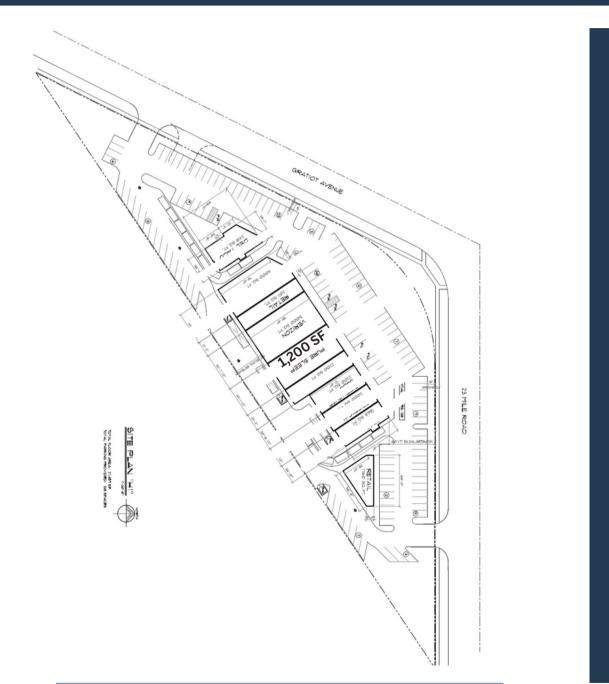

## **CHESTERFIELD COMMONS**

#### **OFFERING SUMMARY**

| Price / SF:      | PLEASE INQUIRE    |
|------------------|-------------------|
| Building Size:   | Approx. 30,500 SF |
| Space Available: | Approx. 1,200 SF  |
| Lot Size:        | 3 Acres           |
| Year Built:      | 2017              |