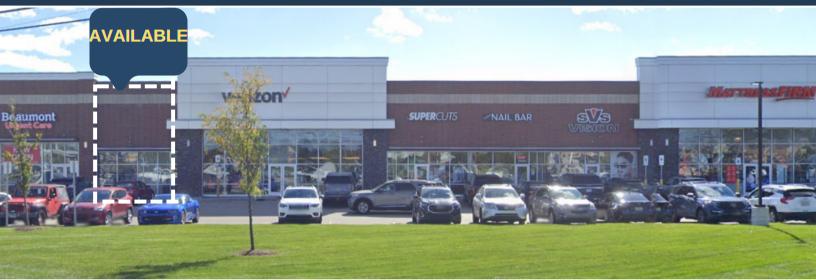

#### **OFFERING SUMMARY**

| Price / SF:      | PLEASE INQUIRE    |
|------------------|-------------------|
| Building Size:   | Approx. 30,500 SF |
| Space Available: | Approx. 1,200 SF  |
| Lot Size:        | 3 Acres           |
| Year Built:      | 2017              |

### **CHESTERFIELD COMMONS** 50900 - 50964 GRATIOT AVE CHESTERFIELD, MI 48051

8 (248)882-7777

🖂 info@mansourcompanies.com

www.mansourcompanies.com

330 Hamilton Row, Suite 300 Birmingham, MI 48009