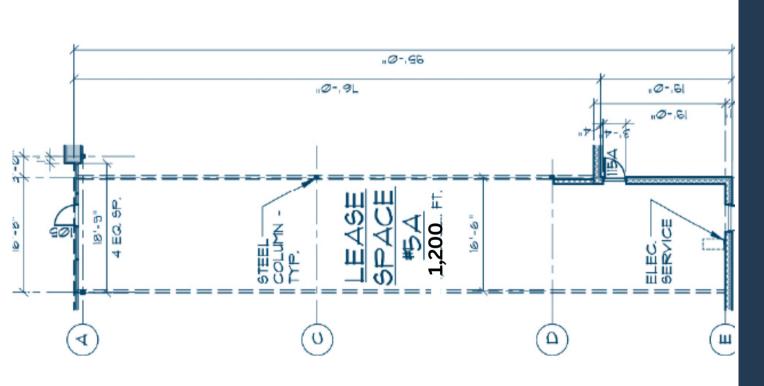

#### **OFFERING SUMMARY**

| Price / SF:      | PLEASE INQUIRE    |
|------------------|-------------------|
| Building Size:   | Approx. 30,500 SF |
| Space Available: | Approx. 1,200 SF  |
| Lot Size:        | 3 Acres           |
| Year Built:      | 2017              |