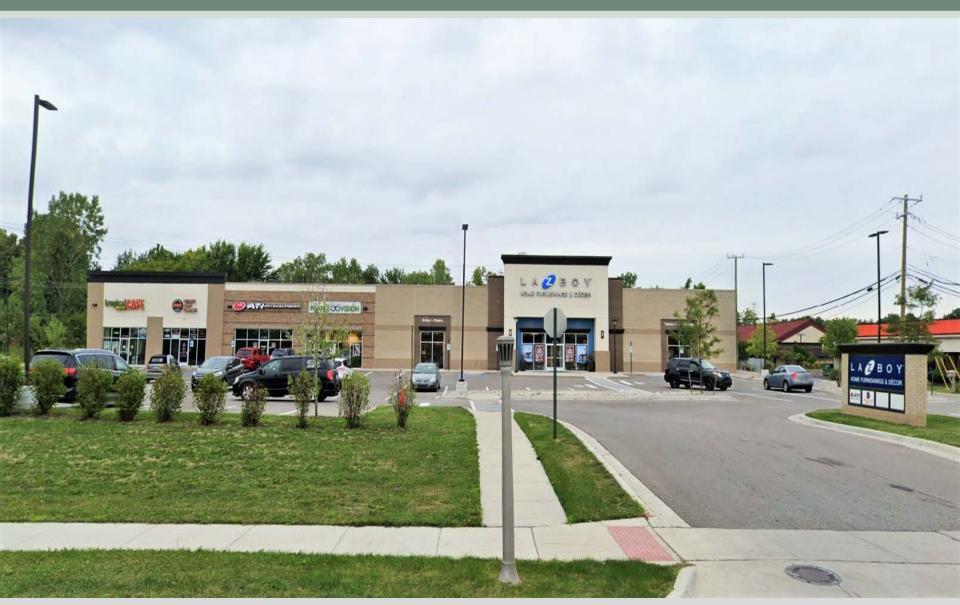

#### **PROPERTY HIGHLIGHTS**

Strategically located along Eureka Road with clear visibility and access to an average of 51,300 vehicles passing by daily. The strip is ideally situated within a dense retail corridor and is within walking distance to several major shopping centers including Burlington Square, Value City Center, Southland Center, and others. The surrounding national/credit tenants include The Home Depot, Menards, Kohl's, Best Buy, Target, Macy's, PetSmart, and others. Strong tenant synergy increases consumer draw to the immediate trade area and promotes crossover store exposure for the site.