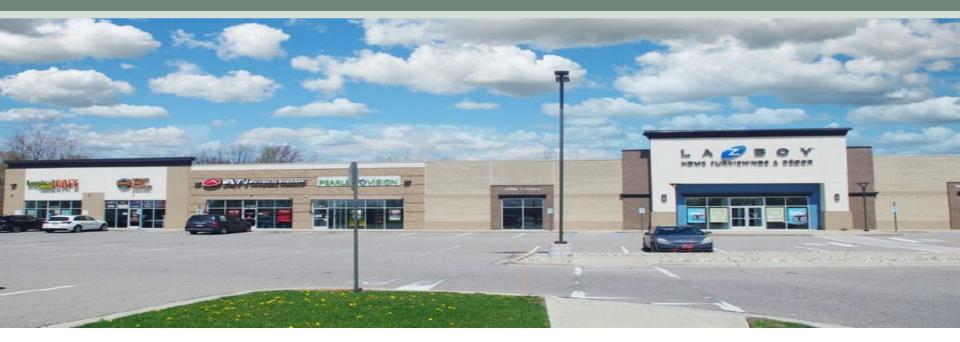

#### **PROPERTY HIGHLIGHTS**

Strategically located along Eureka Road with clear visibility and access to an average of 51,300 vehicles passing by daily. The strip is ideally situated within a dense retail corridor and is within walking distance to several major shopping centers including Burlington Square, Value City Center, Southland Center, and others. The surrounding national/credit tenants include The Home Depot, Menards, Kohl's, Best Buy, Target, Macy's, PetSmart, and others. Strong tenant synergy increases consumer draw to the immediate trade area and promotes crossover store exposure for the site.