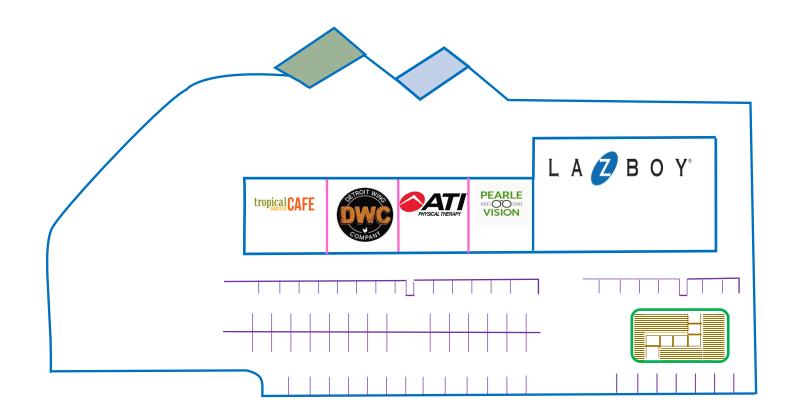

#### PROPERTY SUMMARY

| Inquire    |
|------------|
| 23,200 SF  |
| Inquire    |
| 3.40 Acres |
| 2015       |
|            |

330 Hamilton Row, STE 300 • Birmingham, MI 48009 • 248.882.7777 • info@mansourcompanies.com • www.mansourcompanies.com