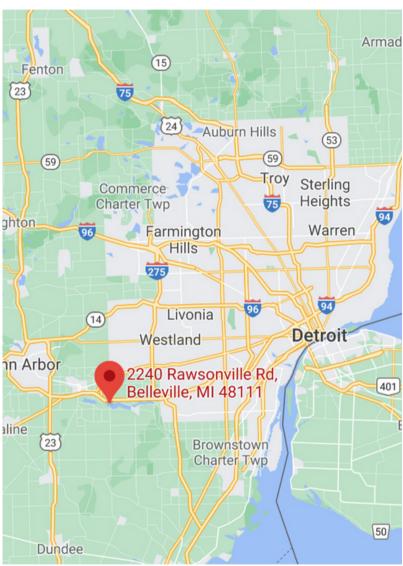

## 3360 S GROVE ST | YPSILANTI| MI | 48198 AERIAL

**248)882-7777** 

330 Hamilton Row, Suite 300 Birmingham, MI 48009

## 3360 S GROVE ST | YPSILANTI| MI | 48198 SUMMARY

Price / SF: PLEASE INQUIRE

Available Space: Approx. 47,916 SF

Lot Size: 1.1 Acres

Zoning: Industrial

Located on the southwest corner of Grove and Rawsonville Road in Ypsilanti, Michigan. This hard corner is situated directly across the street f rom McDonalds, Taco Bell and Speedway. Shovel ready for a ground up new development, Retail, Automotive or Office there are a multitude of use types that would flourish in this location. Positioned in close proximity to Interstate 94 and the direct traffic patterns for the Multi family and single family residential located just west on Grove Road. Ingress and Egress can be accomplished via Grove or Rawsonville.