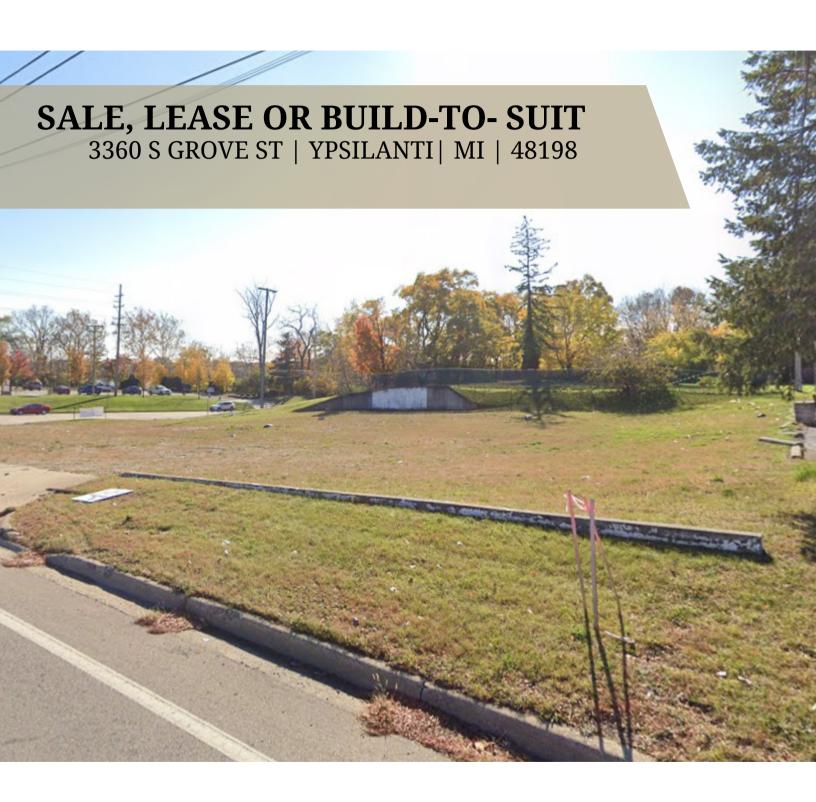

## 3360 S GROVE ST | YPSILANTI| MI | 48198 SUMMARY

Price / SF: PLEASE INQUIRE

Available Space: Approx. 47,916 SF

Lot Size: 1.1 Acres

Zoning: Industrial

Located on the southwest corner of Grove and Rawsonville Road in Ypsilanti, Michigan. This hard corner is situated directly across the street f rom McDonalds, Taco Bell and Speedway. Shovel ready for a ground up new development, Retail, Automotive or Office there are a multitude of use types that would flourish in this location. Positioned in close proximity to Interstate 94 and the direct traffic patterns for the Multi family and single family residential located just west on Grove Road. Ingress and Egress can be accomplished via Grove or Rawsonville.