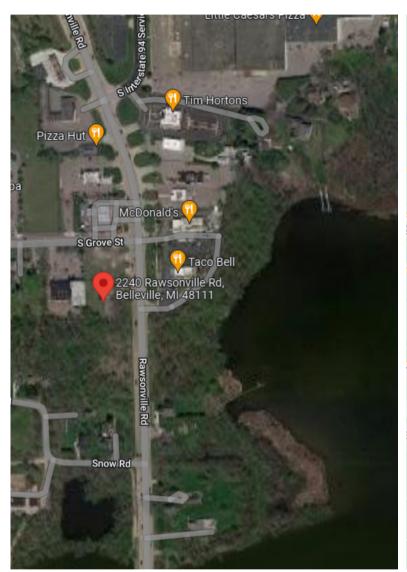

## 3360 S GROVE ST | YPSILANTI| MI | 48198 AERIAL

**248)882-7777** 

330 Hamilton Row, Suite 300 Birmingham, MI 48009

## 3360 S GROVE ST | YPSILANTI| MI | 48198 SUMMARY

Price / SF: PLEASE INQUIRE

Available Space: Approx. 47,916 SF

Lot Size: 1.1 Acres

Zoning: Industrial

Located on the southwest corner of Grove and Rawsonville Road in Ypsilanti, Michigan. This hard corner is situated directly across the street f rom McDonalds, Taco Bell and Speedway. Shovel ready for a ground up new development, Retail, Automotive or Office there are a multitude of use types that would flourish in this location. Positioned in close proximity to Interstate 94 and the direct traffic patterns for the Multi family and single family residential located just west on Grove Road. Ingress and Egress can be accomplished via Grove or Rawsonville.