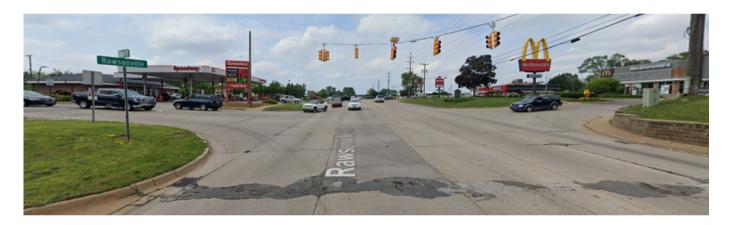

## 3360 S GROVE ST | YPSILANTI| MI | 48198 SUMMARY

Price / SF: PLEASE INQUIRE

Available Space: Approx. 47,916 SF

Lot Size: 1.1 Acres

Zoning: Industrial

Located on the southwest corner of Grove and Rawsonville Road in Ypsilanti, Michigan. This hard corner is situated directly across the street f rom McDonalds, Taco Bell and Speedway. Shovel ready for a ground up new development, Retail, Automotive or Office there are a multitude of use types that would flourish in this location. Positioned in close proximity to Interstate 94 and the direct traffic patterns for the Multi family and single family residential located just west on Grove Road. Ingress and Egress can be accomplished via Grove or Rawsonville.

## 3360 S GROVE ST | YPSILANTI | MI | 48198 SITE PHOTOS

330 Hamilton Row, Suite 300 Birmingham, MI 48009

info@mansourcompanies.com