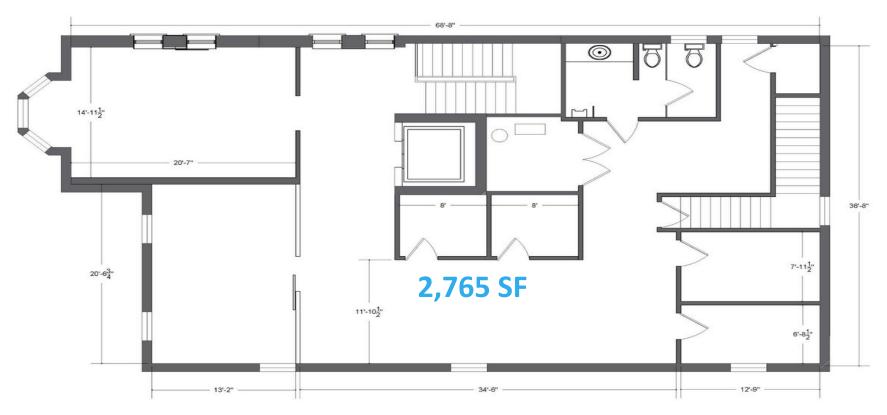

## **PROPERTY SUMMARY**

Price / SF: Inquire

Building Size: 11,500 SF

Space Available: 5,715 SF

Year Build: 1878

Year Renovated: 2017

325 South Old Woodward - 2nd Floor

SCALE: 3/16" = 1'-0"