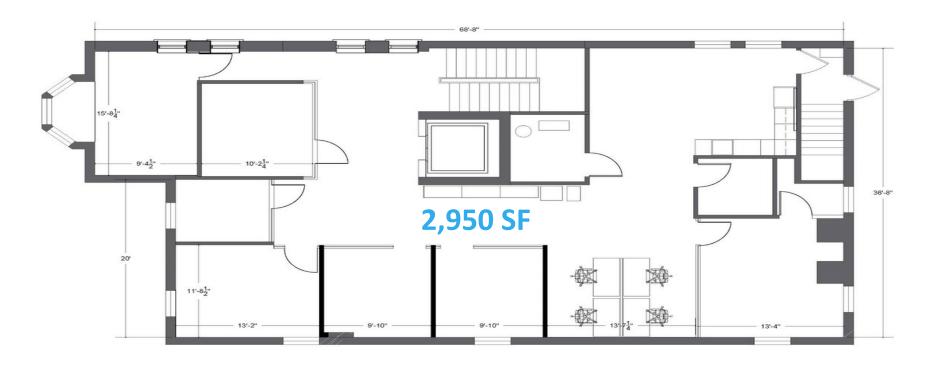

## **PROPERTY SUMMARY**

Price / SF: Inquire

Building Size: 11,500 SF

Space Available: 5,715 SF

Year Build: 1878

Year Renovated: 2017

325 South Old Woodward - 2nd Floor

SCALE: 3/16" = 1'-0"

325 South Old Woodward - 3rd Floor

SCALE: 3/16" = 1'-0"