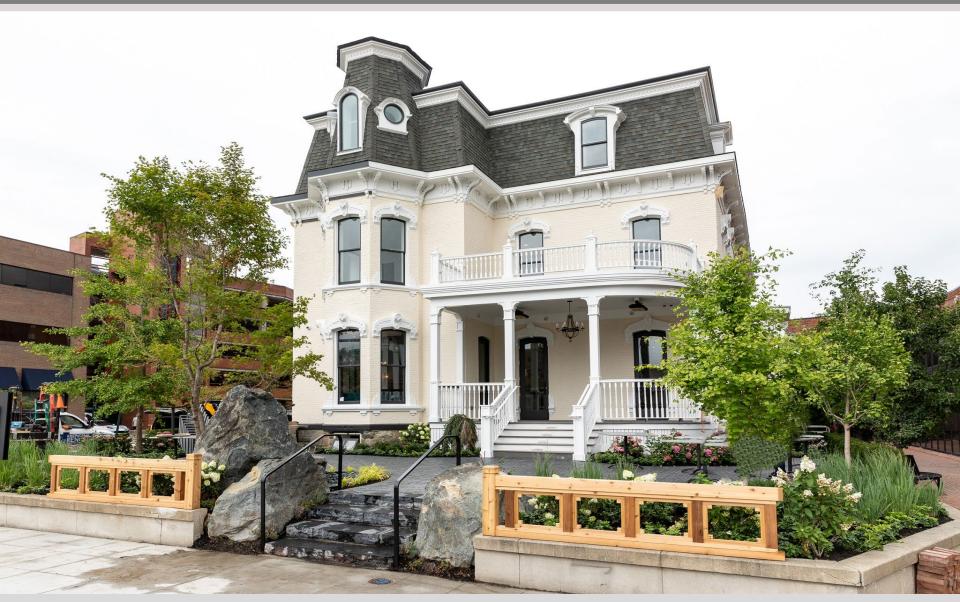

## PROPERTY HIGHLIGHTS

Located a the corner of Brown and Old Woodward in Downtown Birmingham Michigan's central shopping district, sharing the intersection with Daxton Hotel and RH Bluestein & Co. This free-standing 11,500 square-foot mansion is the most iconic building in downtown Birmingham. It was originally constructed in 1988 and underwent an expansion and complete remodel in 2017 that allows it to fulfill all the needs of modern office space with the unique architecture of a mid-1800's mansion. Truly a one-of-a kind opportunity in what is considered the new power center of Birmingham.

## **PROPERTY SUMMARY**

Price / SF: Inquire

Building Size: 11,500 SF

Space Available: 5,715 SF

Year Build: 1878

Year Renovated: 2017

325 South Old Woodward - 2nd Floor

SCALE: 3/16" = 1'-0"