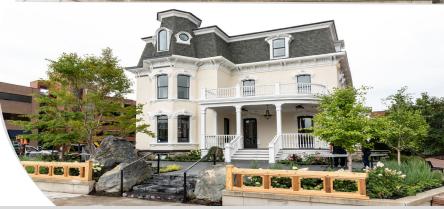

## PROPERTY HIGHLIGHTS

Located a the corner of Brown and Old Woodward in Downtown Birmingham Michigan's central shopping district, sharing the intersection with Daxton Hotel and RH Bluestein & Co. This free-standing 11,500 square-foot mansion is the most iconic building in downtown Birmingham. It was originally constructed in 1988 and underwent an expansion and complete remodel in 2017 that allows it to fulfill all the needs of modern office space with the unique architecture of a mid-1800's mansion. Truly a one-of-a kind opportunity in what is considered the new power center of Birmingham.

## **PROPERTY SUMMARY**

Price / SF: Inquire

Building Size: 11,500 SF

Space Available: 5,715 SF

Year Build: 1878

Year Renovated: 2017

325 South Old Woodward - 2nd Floor

SCALE: 3/16" = 1'-0"