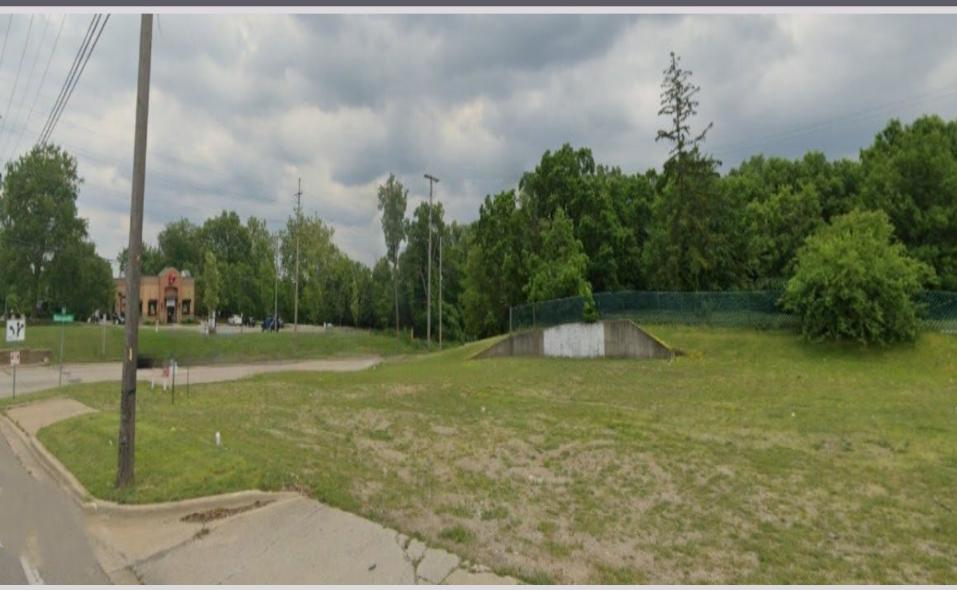

## **PROPERTY HIGHLIGHTS**

Four lots, combined land of 3.58 Acres, located on Rawsonville Road, Grove St & Snow Rd in Ypsilanti, Michigan. This hard corner is situated directly across the street from McDonalds, Taco Bell and Speedway. Shovel ready for a ground up new development, Retail, Automotive or Office, there are a multitude of use types that would flourish in this location. Positioned in close proximity to Interstate 94 and the direct traffic patterns for the Multi family and single family residential located just west on Grove Road.