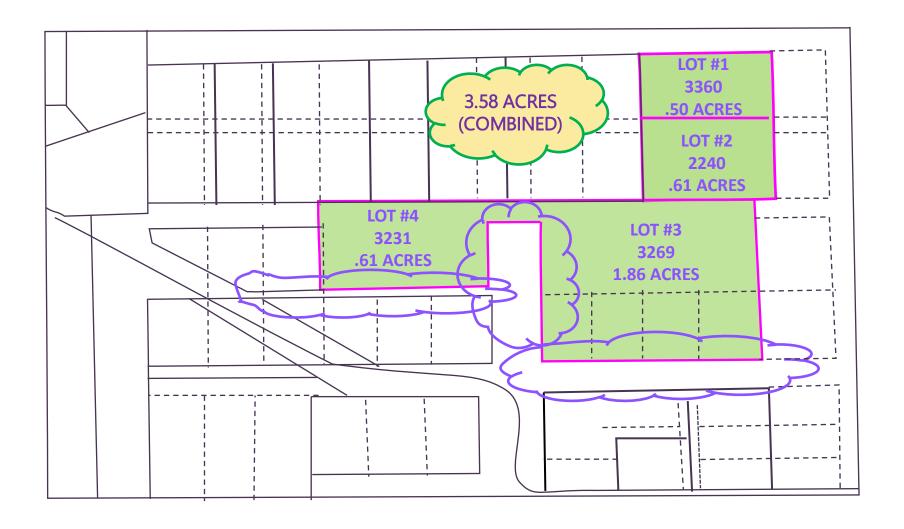

## **PROPERTY HIGHLIGHTS**

Four lots, combined land of 3.58 Acres, located on Rawsonville Road, Grove St & Snow Rd in Ypsilanti, Michigan. This hard corner is situated directly across the street from McDonalds, Taco Bell and Speedway. Shovel ready for a ground up new development, Retail, Automotive or Office, there are a multitude of use types that would flourish in this location. Positioned in close proximity to Interstate 94 and the direct traffic patterns for the Multi family and single family residential located just west on Grove Road.

## PROPERTY SUMMARY

Price / SF: Inquire

Lot Size: 3.58 Acres (Combined)