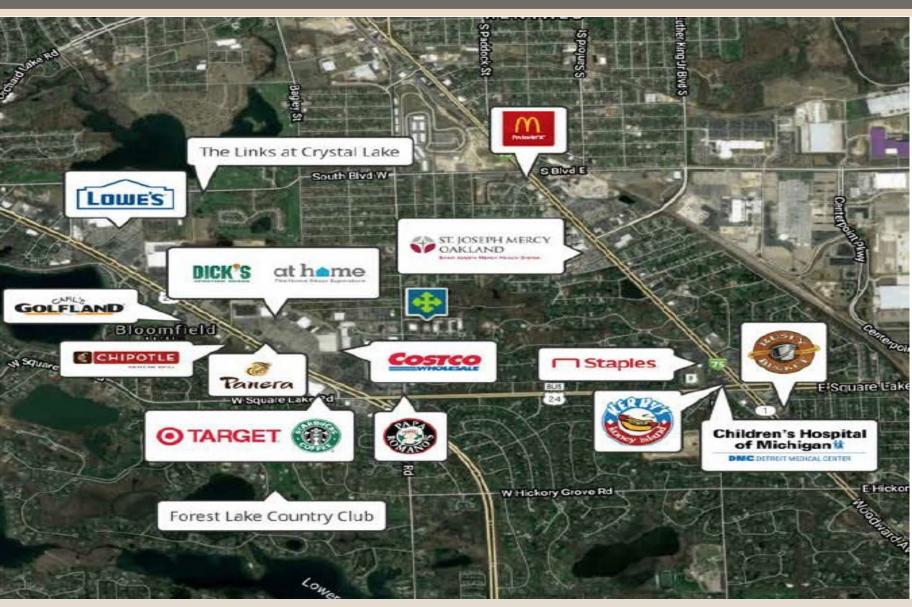

## TRADE AERIAL

#### **PROPERTY HIGHLIGHTS**

This property is located on Enterprise Court, on the east side of Franklin Road, north of Square Lake Road & Telegraph. This highly desirable location in Bloomfield Hills is conveniently located near numerous restaurants and retailers. It is centrally located with easy access to Telegraph, Woodward Ave and I-75.