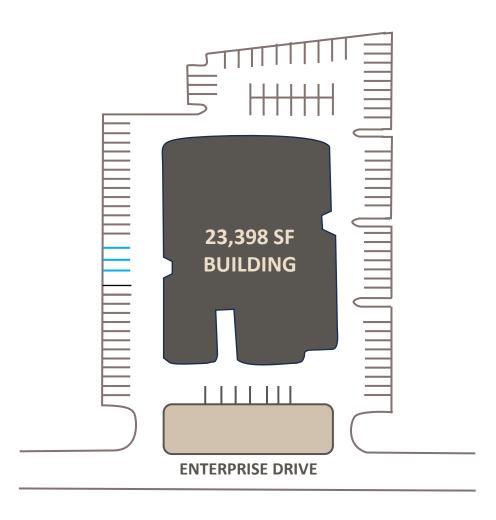

### **PROPERTY SUMMARY**

Price / SF: Inquire

Building Size: 23,398 SF

Space Available: Inquire

Year Built: 1986