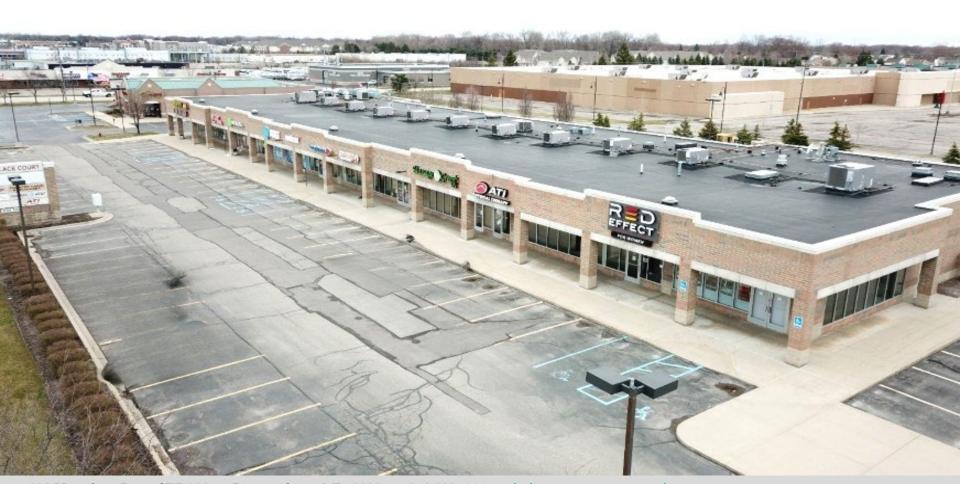

#### **PROPERTY HIGHLIGHTS**

Marketplace Court is located on the northeast quadrant of Van Dyke Avenue and 15 Mile Road. The site is situated at a very busy intersection with approx. 85,000 vehicles per day. This area is supported by a large industrial and manufacturing base as well as calling itself home to many small business owners. Sterling Heights has also managed to maintain a strong residential population despite the economic challenges that many cities have faced in the past few years.

# **TRADE AERIAL**

INVESTMENT | DEVELOPMENT | MANAGEMENT