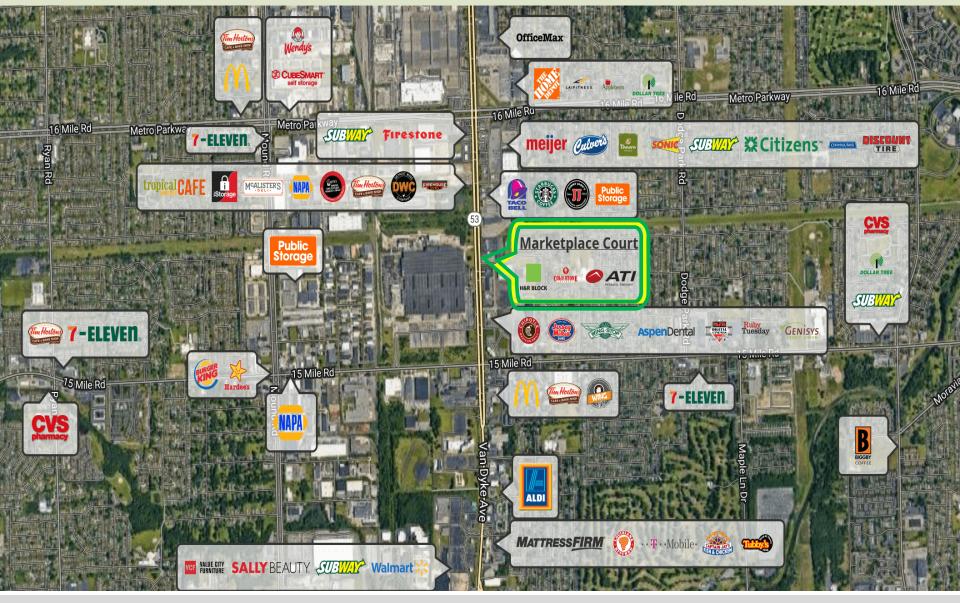

# **TRADE AERIAL**

INVESTMENT | DEVELOPMENT | MANAGEMENT

#### **PROPERTY HIGHLIGHTS**

Marketplace Court is located on the northeast quadrant of Van Dyke Avenue and 15 Mile Road. The site is situated at a very busy intersection with approx. 85,000 vehicles per day. This area is supported by a large industrial and manufacturing base as well as calling itself home to many small business owners. Sterling Heights has also managed to maintain a strong residential population despite the economic challenges that many cities have faced in the past few years.