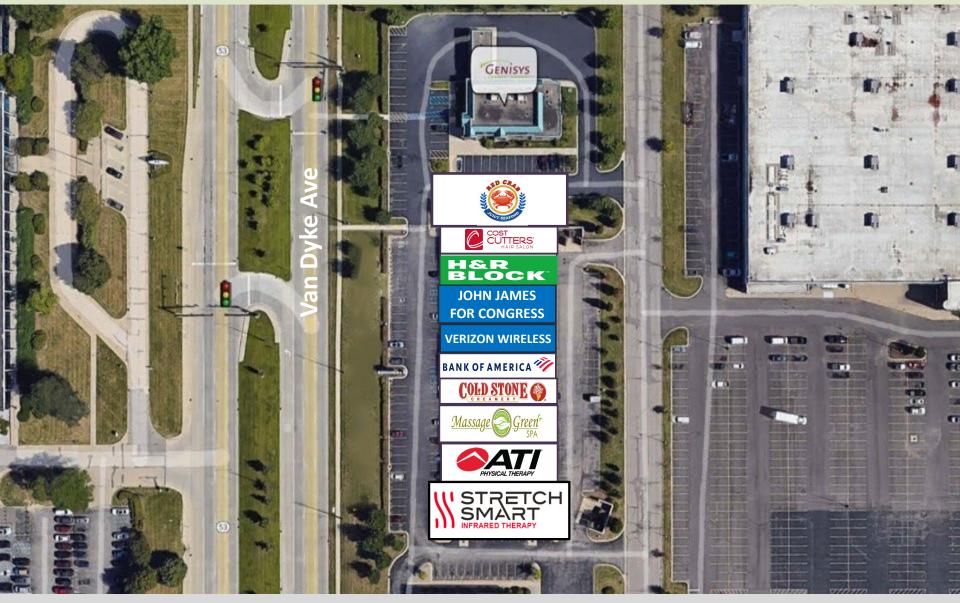

#### **PROPERTY HIGHLIGHTS**

Marketplace Court is located on the northeast quadrant of Van Dyke Avenue and 15 Mile Road. The site is situated at a very busy intersection with approx. 85,000 vehicles per day. This area is supported by a large industrial and manufacturing base as well as calling itself home to many small business owners. Sterling Heights has also managed to maintain a strong residential population despite the economic challenges that many cities have faced in the past few years.

## SITE PHOTOS

INVESTMENT | DEVELOPMENT | MANAGEMENT

INVESTMENT | DEVELOPMENT | MANAGEMENT